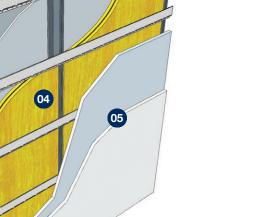

# Acoustic Datasheet 51.2 Quilt SINGLE FRAME PARTITION WALL 01 2 layers of staggered 15mm Acoustic Plasterboard 02 70mm Acoustic Metal Studs 03 Resilient Bars

Acoustic Plasterboard

Product Code: 1030 - 1200mm Wide 1029 - 600mm Wide

01

03

Premium acoustic partition roll manufactured by sandwiching an acoustic barrier membrane between 2 layers of glass mineral wool

- Enhanced performance metal stud partition
- · Easily fitted using dry lining skills
- Glass mineral wool layers complement the barrier membrane by absorbing sound

Roll Size: 52mm x 600mm x 5m (3.00 m<sup>2</sup>) Weight: 9 kgs 52mm x 1200mm x 5m (6.00 m<sup>2</sup>) Weight: 18 kgs

Typical Acoustic Performance of Wall Construction shown above Airborne: 50 dB Rw + Ctr